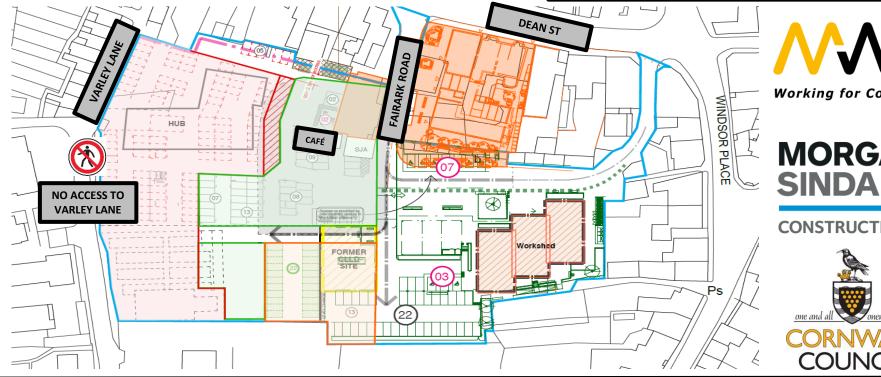

## **NOTICE**

Please be advised that works to the new Integrated Services Hub building will commence on Monday 22<sup>nd</sup> of July 2024.

The area highlighted below will be fenced off until 25th of October 2025 to ensure work can be completed safely. Unfortunately this parking area and the walkway to Varley will be closed for the duration of the works.

Morgan Sindall, MWJV and Cornwall Council apologise for any inconvenience caused and will work closely with the community to reduce disruption during construction.